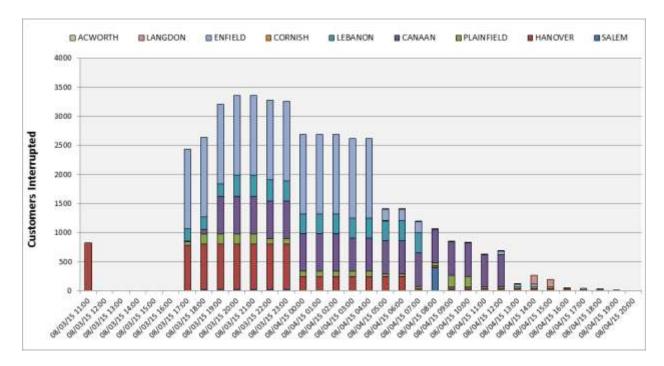

### 2. Summary of the Extent of the Storm Damage

Due to the wind gusts, a number of customers were without power from August 3, 2015, through August 4, 2015. See Figure 1 for peak outages by town.

At the peak, on August 3, 2015, at 8 p.m., approximately 3,350 customers were interrupted (see Figure 1). In response to these peak outages, additional internal crews were called in and additional external contractor line crews were procured. In response to these peak outages, there were a total of 13 restoration crews which included internal line crews and external contractor line crews. The external contractor line crews were mobilized by the morning of August 4, 2015. Liberty Utilities also mobilized a peak of 6 contractor tree crews.

Figure 1

Eighty percent of customers were restored by August 4, 2015, at approximately 12 p.m. All remaining customers were restored by August 4, 2015, at approximately 8 p.m.

In all, Liberty Utilities experienced over 5,367 total customers interrupted during the August 3, 2015, storm. Liberty Utilities reviewed the interruption data stored in the OMS System, Responder, and determined that the storm event qualified as a major storm since approximately 59 trouble incidents occurred. For purposes of the storm fund, the PUC defines a major storm as "a severe weather event or events causing 30 concurrent troubles and 15% of customers interrupted, or 45 concurrent troubles."